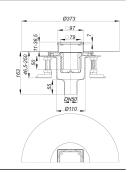

#### Specification

- Stainless steel tile holder and frame
- Integrated screed anchoring
- Flexible, click-in sealing sleeve for secure connection to bonded and sheet waterproofing conforming to DIN 18534
- Fully removable, two-piece trap insert and rodding eye, 50 mm water seal (conforming to DIN EN 1253)
- Temporary blanking plate
- Three sound-insulated mounting feet for fixing and height adjustment 85 250 mm
- Spigot can be shortened for floorings 11 36 mm (including adhesive)

### Material

Polypropylene drain body and outlet, highly impact-resistant; 1.4301 stainless steel tile holder; spigot in ABS, frame in 1.4301 stainless steel Pre-assembled set consisting of parts no. 517272 + 517234 + 517340.