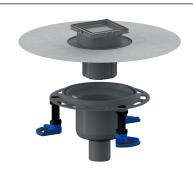

## **Description:**

floor drain DallDrain Individual vertical, DN 50/DN 100, 100 x 100 mm conforming to DIN EN 1253

Floor drain including grating DallDrain Individual with stainless steel grating frame for tiling with customers floor finish. Outlet DN 50/DN 100 vertical.

#### Specification

- Stainless steel tile holder and frame
- Integrated screed anchoring
- Flexible, click-in sealing sleeve for secure connection to bonded and sheet waterproofing conforming to DIN 18534
- Fully removable, two-piece trap insert and rodding eye, 50 mm water seal (conforming to DIN EN 1253)
- Temporary blanking plate
- Three sound-insulated mounting feet for fixing and height adjustment 85 250 mm
- Spigot can be shortened for floorings 11 36 mm (including adhesive)

### Material

Polypropylene drain body and outlet, highly impact-resistant; 1.4301 stainless steel tile holder; spigot in ABS, frame in 1.4301 stainless steel Pre-assembled set consisting of parts no. 517272 + 517234 + 517340.