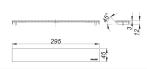

## Cover plate CeraWall Individual Design satin stainless steel

Part number: 535047 GTIN: 4001636535047 Rebate group: 11

## **Description:**

Cover plate CeraWall Individual Design satin stainless steel Cover plate for shower channel CeraWall Individual, all-purpose design in stainless steel design, not to be tiled.

material

304 stainless steel

all-purpose design in stainless steel design, not to be tiled.

Ordering CeraWall Individual:

Please order drain body DallFlex or shower underlay DallFlex Wall + shower channel CeraWall Individual + cover plate as three components.