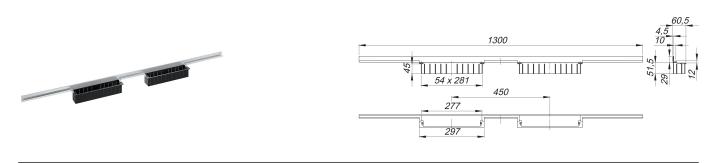

## shower channel CeraWall Individual Duo, 1300 mm

Part number: 536020 GTIN: 4001636536020 Rebate group: 11

## Description:

shower channel CeraWall Individual Duo, 1300 mm

for installation with drain body DallFlex Duo, DallFlex Duo Plan and DallFlex Duo vertical.

Concealed channel with integrated fall, for installation at the junction of wall and floor. Suitable for wall and floor finish 12 to 24 mm (includig adhesive), length can be adjusted by one millimeter.