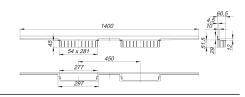

## shower channel CeraWall Individual Duo, 1400 mm

Part number: 536037 GTIN: 4001636536037 Rebate group: 11

## Description:

shower channel CeraWall Individual Duo, 1400 mm

for installation with drain body DallFlex Duo, DallFlex Duo Plan and DallFlex Duo vertical.

Concealed channel with integrated fall, for installation at the junction of wall and floor. Suitable for wall and floor finish 12 to 24 mm (includig adhesive), length can be adjusted by one millimeter.

material

304 stainless steel

Ordering CeraWall Individual Duo:

Please order drain body DallFlex Duo + shower channel Individual Duo + cover plate Duo as three separate components.