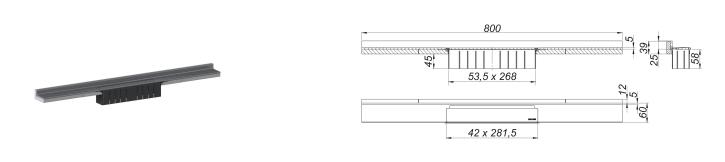

## shower channel CeraWall Select N satin stainless steel, 800 mm

Part number: 536730 GTIN: 4001636536730 Rebate group: 11

## **Description:**

shower channel CeraWall Select N satin stainless steel, 800 mm

for installation with drain body DallFlex , DallFlex Plan and DallFlex vertical.

Drainage-strip with engineered precision fall, visibly installed at the junction of wall and floor. Suitable for natural stone floor and wall finish 24 - 32 mm (including adhesive), length can be adjusted by one millimeter.

specification

cover plate

- self-adhesive security tape S 3 with cut-resistant stainless steel mesh and sound insulation
- accessories for installation and positioning
- temporary blanking plate with integated level

material 304 stainless steel, satin finished

Ordering CeraWall Select N Duo:

Please order drain body DallFlex Duo + shower channel Cerawall Select N Duo as two separate components.