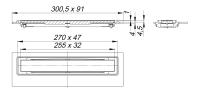

#### **SPECIFICATION**

- coatable cover plate 255 x 32 mm
- two-level troweling aid
- temporary blanking plate

#### **MATERIAL**

304 stainless steel, 300 x 91 mm, 8 mm solid, frame 270 x 47 mm, load class K 3 (300 kg)