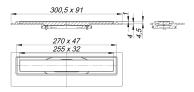

#### **SPECIFICATION**

- coatable cover plate 255 x 32 mm
- two-level troweling aid
- temporary blanking plate

#### **MATERIAL**

304 stainless steel, 300 x 91 mm, 8 mm solid, frame 270 x 47 mm, load class K 3 (300 kg)