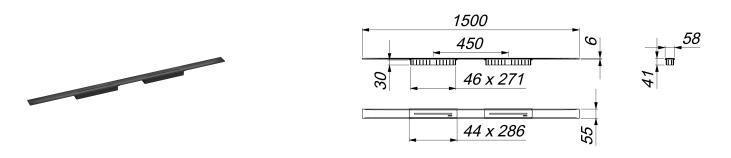

# shower channel CeraFloor Select Duo black matt, 1500 mm

Part number: 537690 GTIN: 4001636537690 Rebate group: 11

## **Description:**

shower channel CeraFloor Select Duo black matt, 1500 mm

for installation with drain body DallFlex Duo, DallFlex Plan Duo and DallFlex Duo vertical.

Drainage Strip with engineered precision fall, flush-mounted in the shower area. Suitable for floor finish of 10 - 32 mm and wall finish of 12 - 24 mm (including adhesive), length can be adjusted by one millimeter.

### material

304 stainless steel, 6 mm solid, load class K 3 (300 kg), PVD coating in black matt