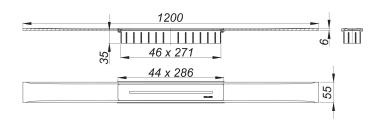

Drainage Strip with engineered precision fall, flush-mounted in the shower area. Suitable for floor finish of 10 - 32 mm and wall finish of 12 - 24 mm (including adhesive), length can be adjusted by one millimeter.

#### Material

304 stainless steel, 6 mm solid, load class K 3 (300 kg), PVD coating in black matt

Ordering CeraFloor Select:

Please order drain body DallFlex or shower underlay DallFlex Floor/Wall + shower channel CeraFloor Select as two components.