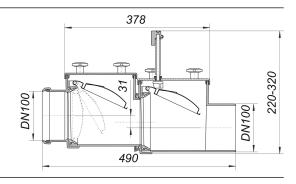

Note: Local regulations outside Germany may allow use on sewage lines.

eg. Document H of the UK Building Regulations. Dimensions of Dallmer anti-flooding valves on page XXX.