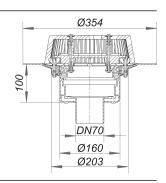

# roof drain SuperDrain type 62 clamp ring, DN 70

Part number: 671233 GTIN: 4001636671233 Rebate group: 10

## **Description:**

roof drain SuperDrain type 62 clamp ring, DN 70 conforming to DIN EN 1253

for use with a calculated siphonic roof drainage system, with stainless steel clamp ring to secure all single-ply membranes

#### specification:

- SuperDrain-insert
- insulated drain body
- outlet vertical
- domed grate, secured

material:

polypropylene, UV-stabilized