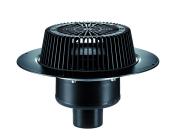

# roof drain SuperDrain type 62 clamp ring, DN 70

Part number: 671233 GTIN: 4001636671233 Rebate group: 10

## **Description:**

roof drain SuperDrain type 62 clamp ring, DN 70 conforming to DIN EN 1253

for use with a calculated siphonic roof drainage system, with stainless steel clamp ring to secure all single-ply membranes

#### specification:

- SuperDrain-insert
- insulated drain body
- outlet vertical
- domed grate, secured

material:

polypropylene, UV-stabilized